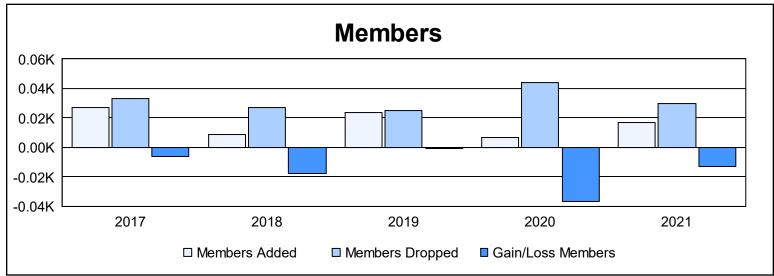

District 123 As of June 2021 Cumulative

| Year      | New<br>Clubs | Dropped<br>Clubs | Gain/<br>Loss<br>Clubs | New<br>Members | Charter<br>Members | Reinstate<br>Members | Transfer<br>Members | Total<br>Member<br>Added | Total<br>Members<br>Dropped | Gain/<br>Loss<br>Members |
|-----------|--------------|------------------|------------------------|----------------|--------------------|----------------------|---------------------|--------------------------|-----------------------------|--------------------------|
| 2016-2017 | 0            | 0                | 0                      | 24             | 0                  | 1                    | 2                   | 27                       | 33                          | -6                       |
| 2017-2018 | 0            | 1                | -1                     | 7              | 1                  | 0                    | 1                   | 9                        | 27                          | -18                      |
| 2018-2019 | 0            | 1                | -1                     | 23             | 0                  | 1                    | 0                   | 24                       | 25                          | -1                       |
| 2019-2020 | 0            | 1                | -1                     | 7              | 0                  | 0                    | 0                   | 7                        | 44                          | -37                      |
| 2020-2021 | 0            | 0                | 0                      | 15             | 0                  | 0                    | 2                   | 17                       | 30                          | -13                      |
| Average   | 0            | 1                | -1                     | 15             | 0                  | 0                    | 1                   | 17                       | 32                          | -15                      |